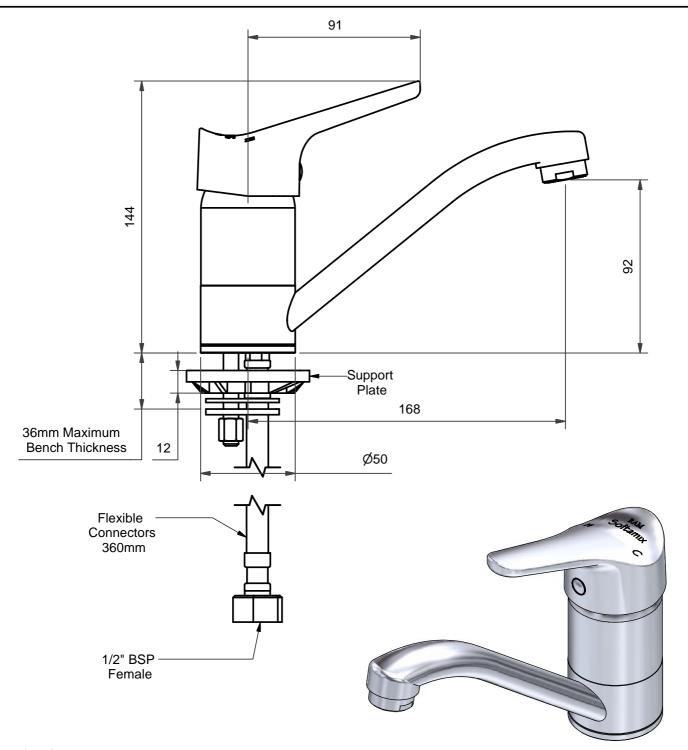

## NOTES:

1. Maximum Static Inlet Water Pressure: 800kpa

2. Maximum Water Temperature: 80°c

3. Supplied with Flexible Connectors

4. Requires a Ø32 - 35mm hole.

As part of Ramtaps commitment to quality

products, Ramtaps reserves the right to alter the design or specification of it's

products without notice.

5. Laser-etched H and C markings.

6. Supplied with 40mm Soft Closing Cartridge

## FINISH PRODUCT CODE WELS RATING

| Chrome | RMXSSMSCP  | 4 Star - 7.5 lpm |
|--------|------------|------------------|
| Chrome | RMXSSMSCP5 | 5 Star – 6 lpm   |
| Chrome | RMXSSMSCP6 | 6 Star – 4 Ipm   |

Title:

RAM SOFTAMIX SINK MIXER 165mm

Code: RMXSSMS Edition 01 Date of Issue: 23/1/08