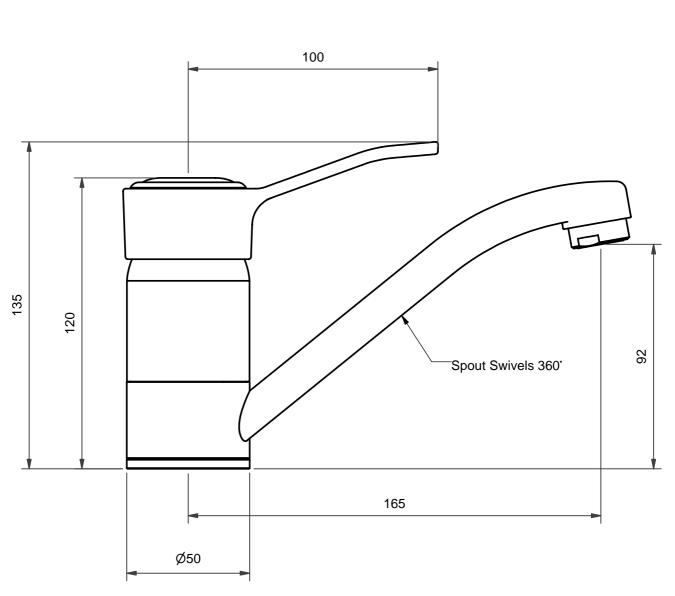

## NOTES:

- 1. Maximum Static Inlet Water Pressure: 800kpa
- 2. Maximum Water Temperature: 80°c
- 3. Supplied with Flexible Connectors
- 4. Supplied with 40mm Soft Closing Cartridge.
- 5. Requires a Ø32 35mm hole.

Title:

MYUNA SOFTAMIX SINGLE LEVER SINK MIXER 165mm

Code:

**MYXSSMS** 

Edition 00

Date of Issue: 3/11/06