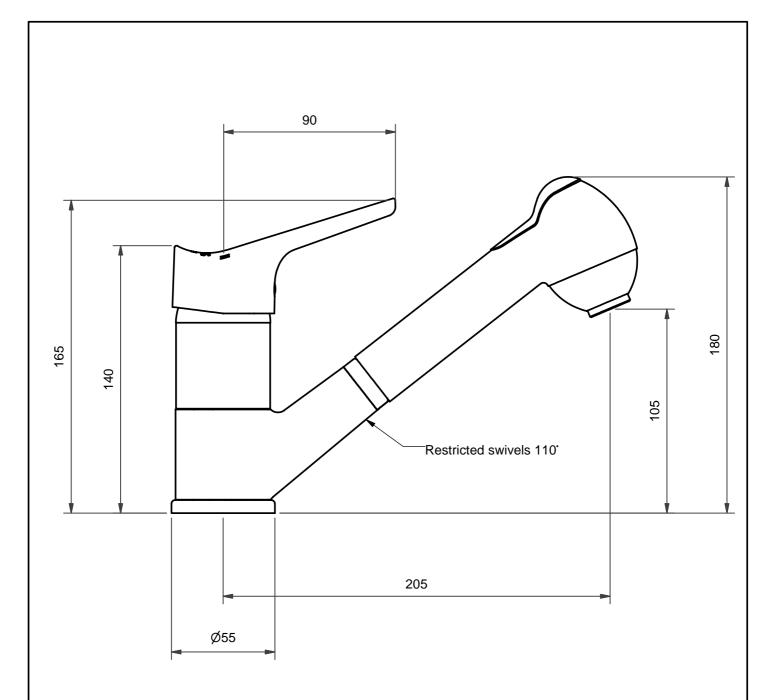

## NOTES:

- 1. Maximum Static Inlet Water Pressure: 800kpa
- 2. Maximum Water Temperature: 80°c
- 3. Supplied with Flexible Connectors
- 4. Supplied with 40mm Softamix Cartridge.
- 5. Requires a Ø32 35mm hole.

© 2003 All dimensions in mm.

This drawing remains the property of Ramtaps and should not be copied or distributed without Ramtaps consent.

Title:

RAM SOFTAMIX SINGLE LEVER SINK MIXER WITH HAND HELD SPRAY