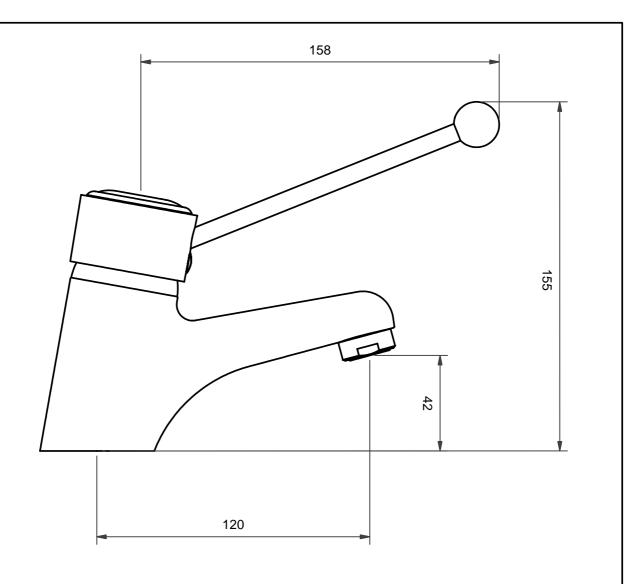

## NOTES:

1. Maximum Static Inlet Water Pressure: 800kpa

2. Maximum Water Temperature: 80°c

- 3. Supplied with Flexible Connectors
- 4. Supplied with 40mm Soft Closing Cartridge.
- 5. Requires a Ø32 35mm hole.

Title: MYUNA SOFTAMIX SINGLE LEVER
BASIN MIXER FIXED (CAST) WITH

BASIN MIXER FIXED (CAST) WITH 150mm DISABLED LEVER

amtaps Code:

**MYXBSMCD** 

Edition 00 Date of Issue: 3/11/06