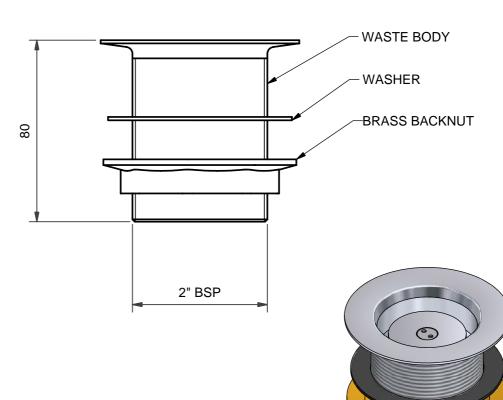

## **FEATURES**

- Durable Brass Construction
- Concealed Waterway
- Snake Eye Security Screw
- Brass Backnut
- Accepts standard rubber plugs

© 2004 All dimensions in mm.

This drawing remains the property of Ramtaps and should not be copied or distributed without Ramtaps consent.

50 x 80 Security Bath or Sink Waste 80mm Tail with Brass Backnut and Washer