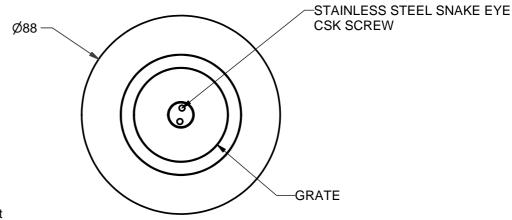

## **FEATURES**

- Durable Brass Construction
- Concealed Waterway
- Snake Eye Security Screw
- Brass Backnut
- Accepts standard rubber plugs

## PRODUCT SPECIFICATION

Bath (or Sink) waste shall incorporate vandal resistant grate with concealed waterway. Waste shall be of Brass construction. Grate design shall prevent it's use as an anchoring point and not allow objects to be hidden from view within the waste pipe. Waste shall be Security Bath Waste Code: PWSR5080CP from Ramtaps Pty. Ltd. Phone: 07 3633 6000.