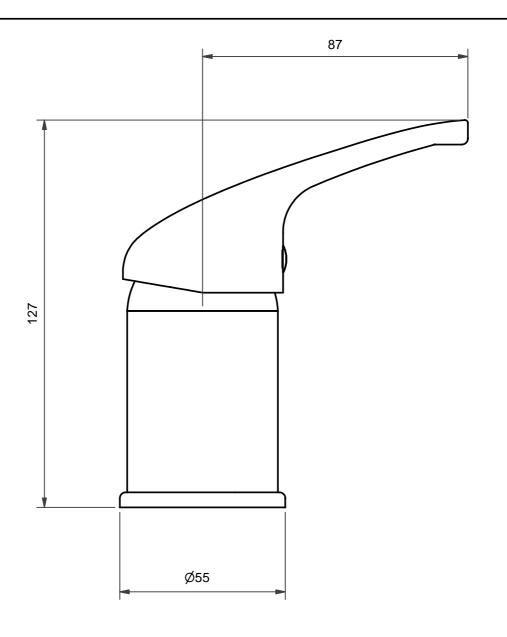

## NOTES:

- 1. Maximum Static Inlet Water Pressure: 800kpa
- 2. Maximum Water Temperature: 80°c
- 3. Supplied with Flexible Connectors Outlet Hose Connection 1/2 BSP
- 4. Supplied with Temperature and Flow Limit Cartridge.
- 5. Requires a Ø32 35mm hole.

© 2003 All dimensions in mm.

This drawing remains the property of Ramtaps and should not be copied or distributed without Ramtaps consent.

Title:

ELAN SINGLE LEVER REMOTE MIXER

Code:

**ELRM** 

Edition 00

Date of Issue: 30/3/06