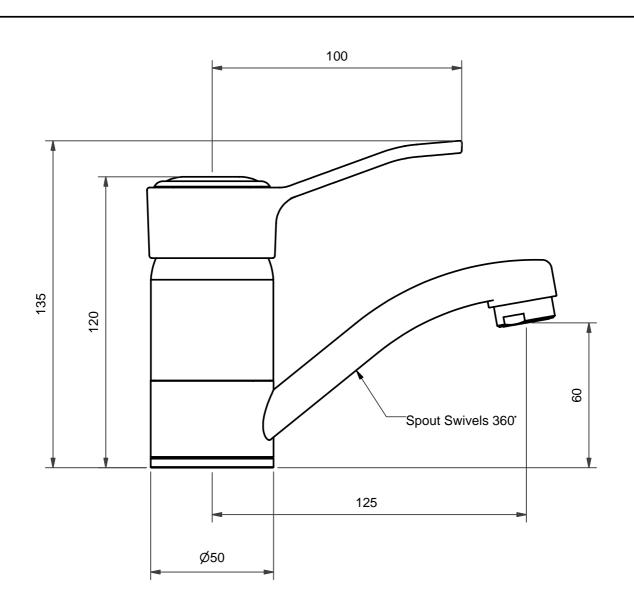

## NOTES:

- 1. Maximum Static Inlet Water Pressure: 800kpa
- 2. Maximum Water Temperature: 80°c
- 3. Supplied with Flexible Connectors
- 4. Supplied with 40mm Soft Closing Cartridge.
- 5. Requires a Ø32 35mm hole.

Title:

MYUNA SOFTAMIX SINGLE LEVER BASIN MIXER 125mm

Code:

**MYXBSM** 

Edition 00 Date of Issue: 3/11/06