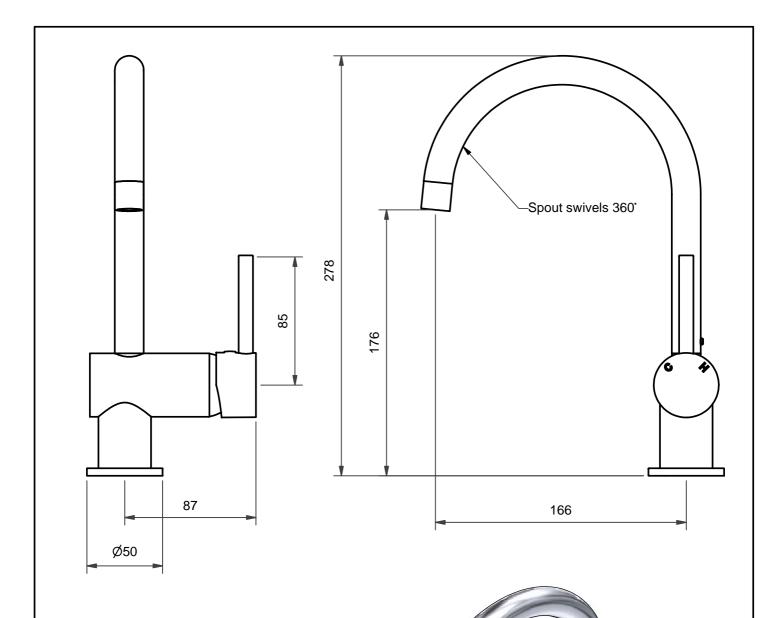

© 2003 All dimensions in mm.

This drawing remains the property of Ramtaps and should not be copied or distributed without Ramtaps consent.

Title:

EVOLVE SINGLE LEVER HORIZONTAL SWIVEL SINK MIXER

Code:

**EVXHSM** 