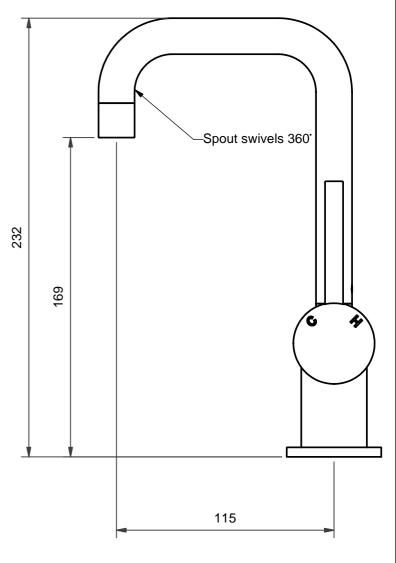

## NOTES:

Maximum Hydrostatic Pressure : 800kpa
 Minimum Hydrostatic Pressure : 100kpa

2. Maximum Water Temperature: 80°c

- 3. Supplied with 35mm Soft Closing Cartridge.
- 4. Laser-etched H and C markings.

Title:

EVOLVE SINGLE LEVER HORIZONTAL SWIVEL BASIN MIXER

Code:

**EVXHBMQ** 

Edition 00 Date of Issue: 27/9/05