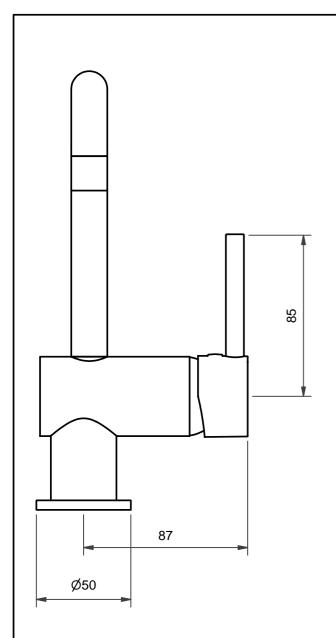

## NOTES:

Maximum Hydrostatic Pressure : 800kpa
 Minimum Hydrostatic Pressure : 100kpa

2. Maximum Water Temperature: 80°c

- 3. Supplied with 35mm Soft Closing Cartridge.
- 4. Laser-etched H and C markings.

Title:

EVOLVE SINGLE LEVER HORIZONTAL SWIVEL BASIN MIXER

Code:

**EVXHBMQ** 

Edition 00 Date of Issue: 27/9/05