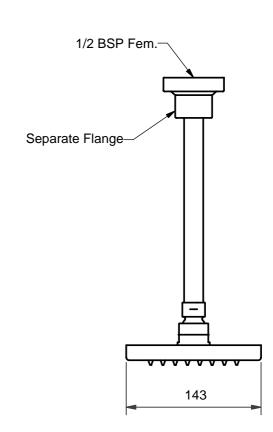

Title:

Rain Ceiling Shower 250 x 150 with 250mm Dropper

Code:

CSRR250

Edition 00 Date of Issue: 6/6/07