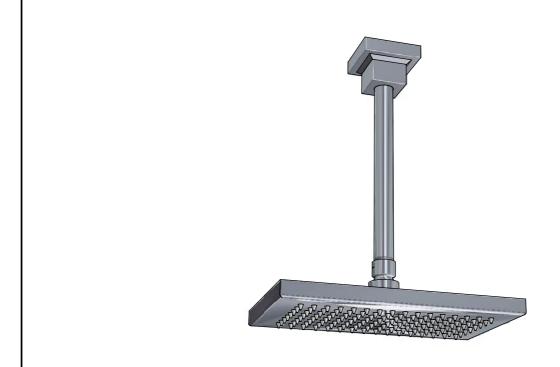

Title:

Rain Ceiling Shower 250 x 150 with 250mm Dropper

Code:

CSRR250

Edition 00 Date of Issue: 6/6/07