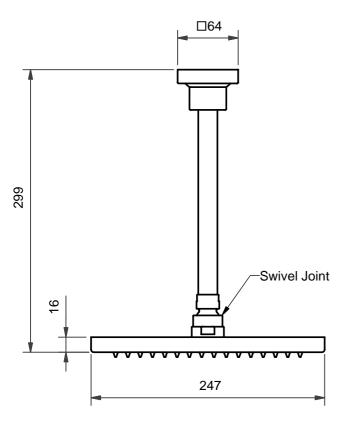

Title:

Rain Ceiling Shower 250 x 150 with 250mm Dropper

Code:

CSRR250

Edition 00 Date of Issue: 6/6/07